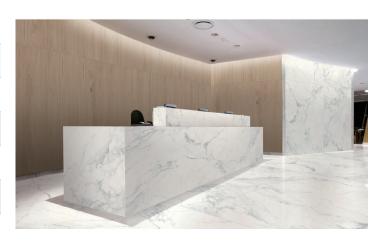

#### Truly a "Performance Finish"

STATERA Acoustic Solid Panels are made from natural sand and mineral particles that are bonded together using an environmentally friendly, precisely controlled coating process that enables specific designs and exceptional acoustic performance. The result is a high strength, fire and moisture resistant, sound absorbing material that that looks amazing.

#### **Typical Acoustic Performance**

Acoustic Solid Panels are a perfect way to combine the look of stone or wood with sound absorption characteristics of high-performance acoustic materials.