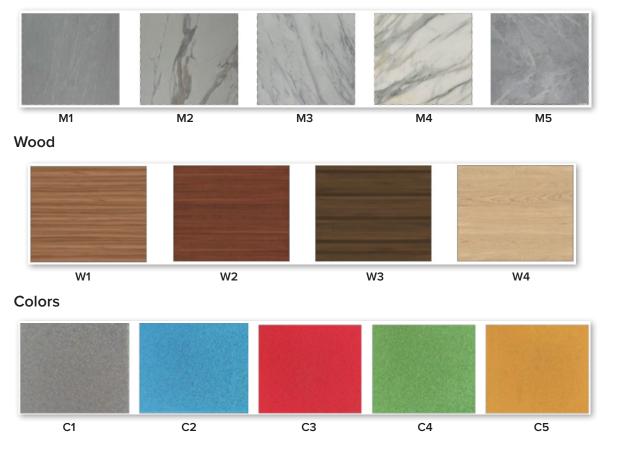

### Colors

3 Panel Styles = 3 Unique Design Options

Acoustic solid panels are available in two thicknesses (8mm/0.31" & 15mm/0.59") and three styles: marble, wood, and colors.

#### Marble

# Order Codes

- ST-SOLIDPANELS-8-xx (0.31" thick) >> Example ST-SOLIDPANELS-8-M4 (Marble pattern 4)
- ST-SOLIDPANELS-15-xx (0.59" thick) >> Example ST-SOLIDPANELS-15-C3 (Color 3 Red)