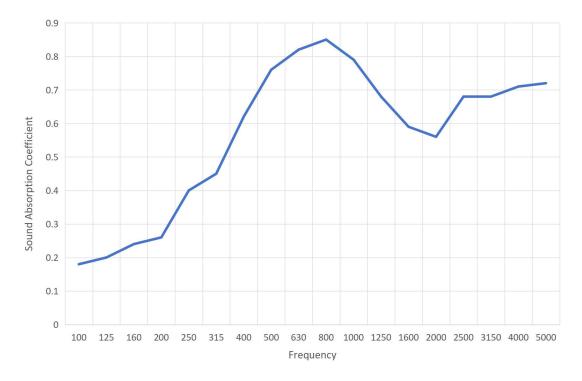

#### **Typical Acoustic Performance**

Acoustic Solid Panels are a perfect way to combine the look of stone or wood with sound absorption characteristics of high-performance acoustic materials.