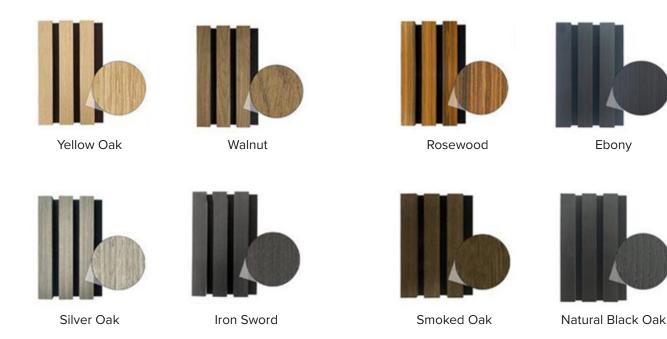

### A Wide Selection of Finishes

Acoustic Wood Slat Panels are available in standard widths (23.6") with a choice of 3 lengths (94.5", 102.4", & 106.3").

#### **Order Codes**

- ST-WOODSLATS-94.5-FINISH (L = 94.5") >> Example ST-WOODSLATS-94.5-ROSEWOOD
- ST-WOODSLATS-102.4-FINISH (L = 102.4") >> Example ST-WOODSLATS-102.4-YELLOW OAK
- ST-WOODSLATS-106.3-FINISH (L = 106.3") >> Example ST-WOODSLATS-106.3-IRON SWORD