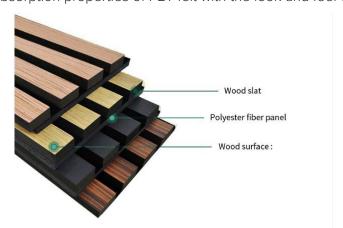

## **General Specifications**

| Material        | 9mm black polyester + E0 MDF with veneer finish |
|-----------------|-------------------------------------------------|
| Panel Lengths   | 94.5", 102.4", 106.3"                           |
| Panel Width     | 23.6"                                           |
| Panel Thickness | 0.83"                                           |
| Fire Rating     | EN13501-1 B-s1,d0                               |
| Acoustic Rating | NRC = 0.70                                      |
| Minimum Order   | 40 pcs                                          |

## What is an Acoustic Wood Slat Panel?

Panels combine the sound absorption properties of PET felt with the look and feel of wood.