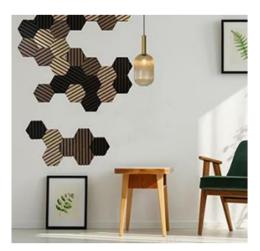

## An Alternative - Hexagons

Create a unique wall pattern by incorporating hexagon-shaped panels.

| Material        | 9mm black polyester + E0 MDF with veneer finish |
|-----------------|-------------------------------------------------|
| Panel Size      | 9.3" × 9.1" × 0.83"                             |
| Fire Rating     | EN13501-1 B-s1,d0                               |
| Acoustic Rating | NRC = 0.70                                      |
| Minimum Order   | 10 pcs                                          |
| Order Code      | ST-WOODHEX-FINISH                               |
|                 |                                                 |