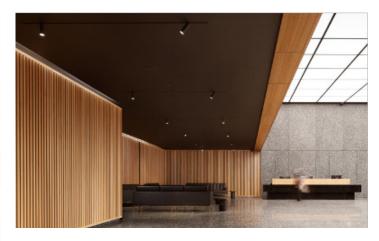

### It's Wood...and It's Acoustic

This unique system combines the sound absorbing properties of PET with the look and feel of wood to enable natural looking walls that deliver a high level of acoustic performance.

## What is an Acoustic Wood Slat Panel?

Panels combine the sound absorption properties of PET felt with the look and feel of wood.